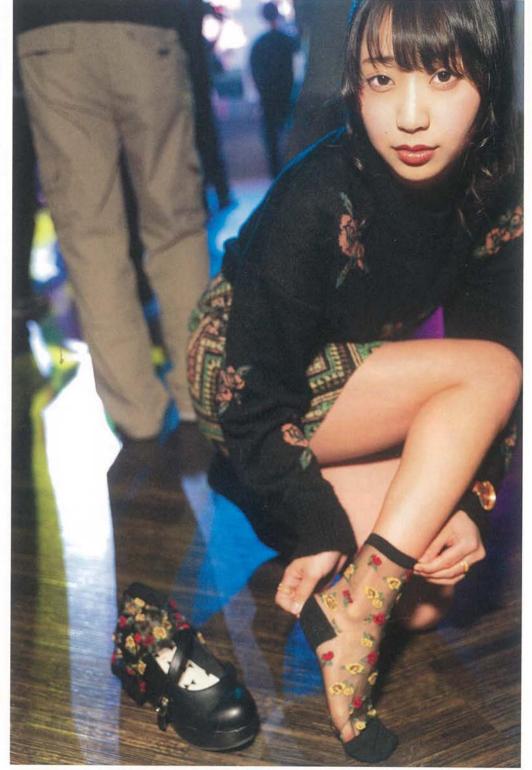

# KSTYLING POINT

p.078-079) 白トップスにマキシ丈 のスカート、黒のストラップシューズ というガーリーなコーディネイトに、 あえてカジュアルなコンパース柄の ソックスを合わせて元気さをプラス。 おもしろ柄ソックスは今、人気!

p.080) クラブやライブハウスなど 夜の外出には、バックについた紐柄 の赤が目立つ黒ソックスを。花柄が セクシーなシースルーのソックスは、 勝負ソックスとして活用したい。

#### p.080

ソニーα7RIII タムロン28-75mm F/2.8 Di III RXD 焦点距離: 39mm (2.8 1/40秒 ISO1600 マルチ測光 WR:オート LED ライト (Phottix M180 LED Light) 使用 RAW

Check it out! --YouTube「くつ下着ガール」配信中! http://ur0.link/Siil