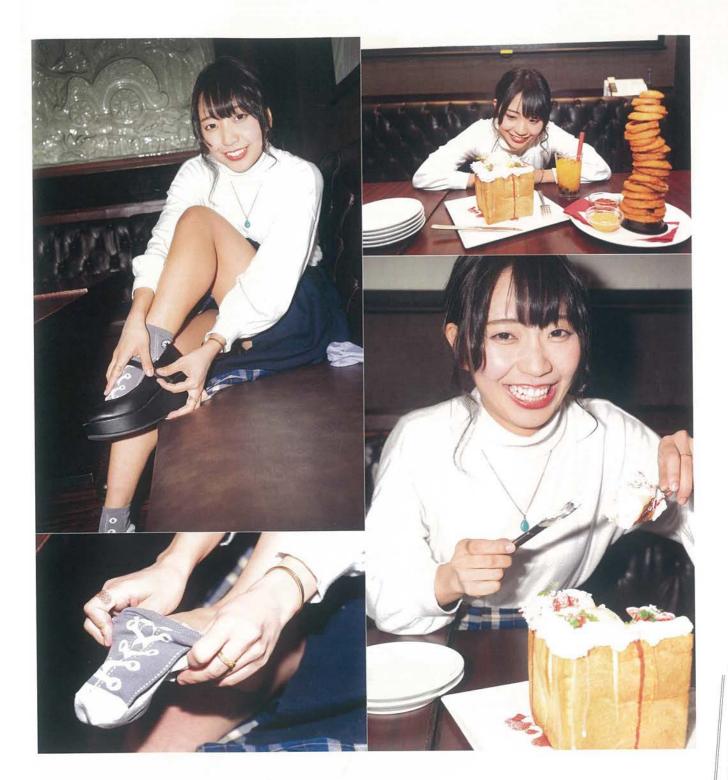

# KSTYLING POINT

p.078-079) 白トップスにマキシ丈 のスカート、黒のストラップシューズ というガーリーなコーディネイトに、 あえてカジュアルなコンパース柄の ソックスを合わせて元気さをプラス。 おもしろ柄ソックスは今、人気!

p.080) クラブやライブハウスなど 夜の外出には、バックについた紐柄 の赤が目立つ黒ソックスを。花柄が セクシーなシースルーのソックスは、 勝負ソックスとして活用したい。

#### p.078

ソニーα7RⅢ タムロン28-75mm F/28 DIⅢRXD 焦点距離:58mm f28 1/80秒 ISO400 マルチ潤光 WB:オート LEDライト (Phottix M180 LED Light ) 使用 RAW

#### p.079 · 左上

ソニーα7RIII タムロン28-75mm F/2.8 Di III RXD 焦点距離:37mm f6.3 1/100秒 ISO400 マルチ割光 WB:オート ストロボ使用 RAW

## p.079 · 左下

ソニーα7RIII タムロン28-75mm F/2.8 Di III RXD 焦点距離:67mm f5.6 1/160秒 ISO400 マルチ測光 WB:オート ストロボ使用 RAW

#### p.079 · 右上

ソニーα7RIII タムロン28-75mm F/2.8 Di III RXD 焦点距離: 28mm (2.8 1/80秒 ISO400 マルチ測光 WB:オート LED ライト (Phottix M180 LED Light) 使用 RAW

#### p.079.右下

ソニーα7R III タムロン28-75mm F/2.8 Di III RXD 焦点距離:46mm f6.3 1/100秒 ISO400 マルチ測光 WB:オート,ストロボ使用 RAW